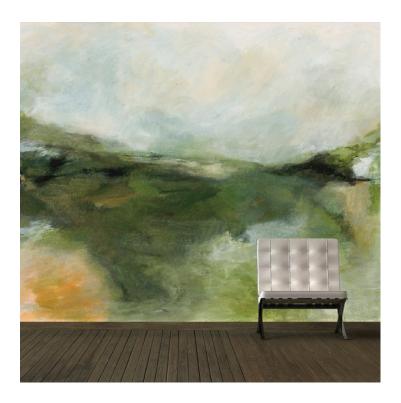

## PATTERN: Upon Awakening

COLLECTION: Artist Series V Part Number: AS5-018 Artist: Melanie Biehle

We print to fit your specific wall size, therefore each order is individually priced. Each mural is broken down into panels that are approximately 48" wide. Installation is straightforward with marked, sequential panels that are easily double-cut on the wall. Please reference your project name and wall dimensions when requesting a quote.