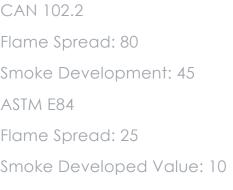

**RECOMMENDED SUBSTRATE: Resilience** 

| Material: PVC Free Type II equivalent                                       | СА   |
|-----------------------------------------------------------------------------|------|
| Constructed of 30% Post Consumer Waste/<br>Latex Saturated Cellulose Fibers | Flar |
|                                                                             | Smo  |
| Backing: Non-Woven                                                          | AST  |
| Total Weight: 25.92 oz. per linear yard                                     |      |
| Width: 54"                                                                  | Flar |
|                                                                             | Smo  |
| Class A Fire Rating                                                         |      |