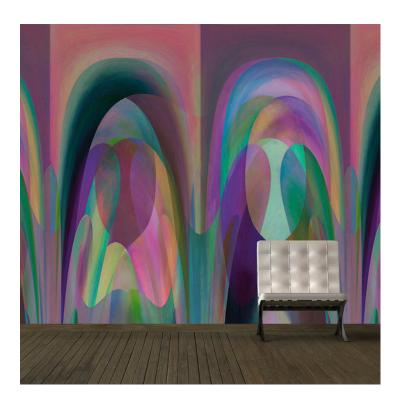

## PATTERN: Portico

COLLECTION: Artist Series V Part Number: AS5-010 Artist: Angela Cameron

We print to fit your specific wall size, therefore each order is individually priced. Each mural is broken down into panels that are approximately 48" wide. Installation is straightforward with marked, sequential panels that are easily double-cut on the wall. Please reference your project name and wall dimensions when requesting a quote.