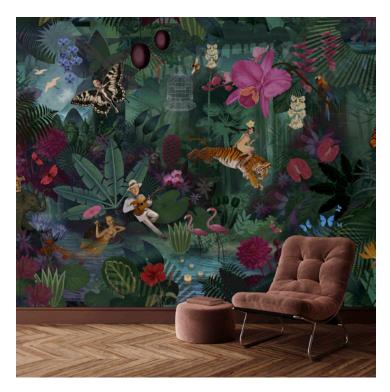

## PATTERN: Django's Tiger

COLLECTION: Artist Series V Artist: Carolyn Ridsdale AVAILABLE COLORWAYS

Jungle -A\$5-002-01

Sahara -AS5-002-02

We print to fit your specific wall size, therefore each order is individually priced. Each mural is broken down into panels that are approximately 48" wide. Installation is straightforward with marked, sequential panels that are easily double-cut on the wall. Please reference your project name and wall dimensions when requesting a quote.