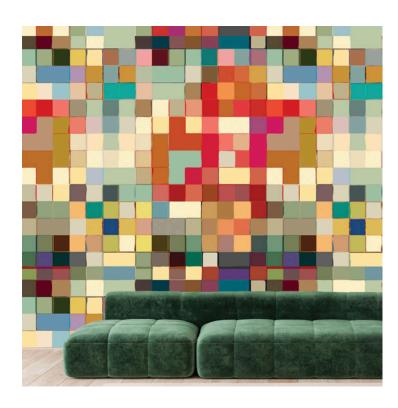

## PATTERN: Cubed

COLLECTION: Artist Series V

Part Number: AS5-011

Artist: Angela Cameron

AS5-011-1

AS5-011-2

We print to fit your specific wall size, therefore each order is individually priced. Each mural is broken down into panels that are approximately 48" wide. Installation is straightforward with marked, sequential panels that are easily double-cut on the wall. Please reference your project name and wall dimensions when requesting a quote.