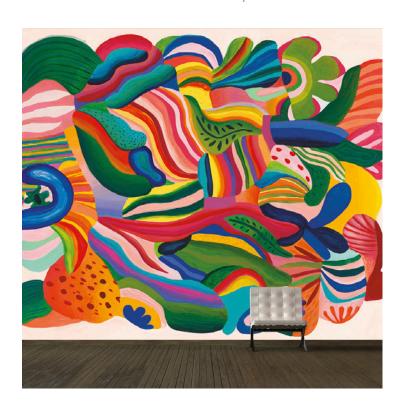

## PATTERN: Corales Tropicales

COLLECTION: Artist Series V

Part Number: AS5-005

Artist: Mariell Guzman

We print to fit your specific wall size, therefore each order is individually priced. Each mural is broken down into panels that are approximately 48" wide. Installation is straightforward with marked, sequential panels that are easily double-cut on the wall. Please reference your project name and wall dimensions when requesting a quote.