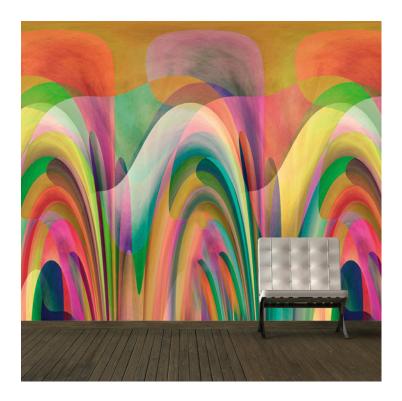

## PATTERN: Boundless

COLLECTION: Artist Series V Part Number: AS5-009 Artist: Angela Cameron

We print to fit your specific wall size, therefore each order is individually priced. Each mural is broken down into panels that are approximately 48" wide. Installation is straightforward with marked, sequential panels that are easily double-cut on the wall. Please reference your project name and wall dimensions when requesting a quote.