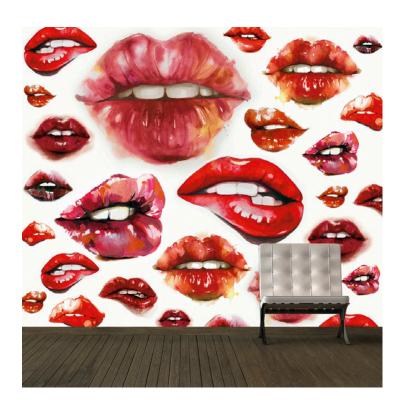

## PATTERN: Besos

COLLECTION: Artist Series V

Part Number: AS5-015

Artist: Jennifer Janesko

We print to fit your specific wall size, therefore each order is individually priced. Each mural is broken down into panels that are approximately 48" wide. Installation is straightforward with marked, sequential panels that are easily double-cut on the wall. Please reference your project name and wall dimensions when requesting a quote.