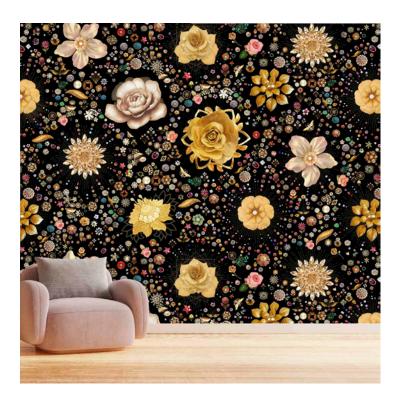

## PATTERN: Bejeweled

COLLECTION: Artist Series V Part Number: AS5-001 Artist: Carolyn Ridsdale

We print to fit your specific wall size, therefore each order is individually priced. Each mural is broken down into panels that are approximately 48" wide. Installation is straightforward with marked, sequential panels that are easily double-cut on the wall. Please reference your project name and wall dimensions when requesting a quote.