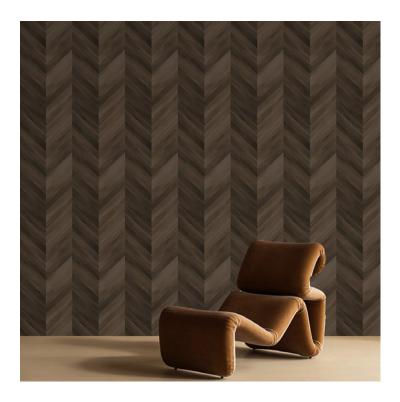

## PATTERN: Herring

COLLECTION: Architectural Part Number: ARCH-002

We print to fit your specific wall size, therefore each order is individually priced. Each mural is broken down into panels that are approximately 48" wide. Installation is straightforward with marked, sequential panels that are easily double-cut on the wall. Please reference your project name and wall dimensions when requesting a quote.