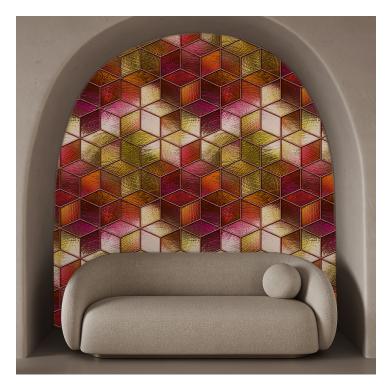

## PATTERN: Evita

## COLLECTION: Architectural AVAILABLE COLORWAYS

Warm -ARCH-011-01

ARCH-011-02

We print to fit your specific wall size, therefore each order is individually priced. Each mural is broken down into panels that are approximately 48" wide. Installation is straightforward with marked, sequential panels that are easily double-cut on the wall. Please reference your project name and wall dimensions when requesting a quote.