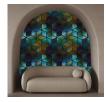

## COLLECTION: Architectural AVAILABLE COLORWAYS

Warm -ARCH-011-01

ARCH-011-02

We print to fit your specific wall size, therefore each order is individually priced. Each mural is broken down into panels that are approximately 48" wide. Installation is straightforward with marked, sequential panels that are easily double-cut on the wall. Please reference your project name and wall dimensions when requesting a quote.