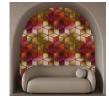

## COLLECTION: Architectural AVAILABLE COLORWAYS

Warm -ARCH-011-01

ARCH-011-02

We print to fit your specific wall size, therefore each order is individually priced. Each mural is broken down into panels that are approximately 48" wide. Installation is straightforward with marked, sequential panels that are easily double-cut on the wall. Please reference your project name and wall dimensions when requesting a quote.