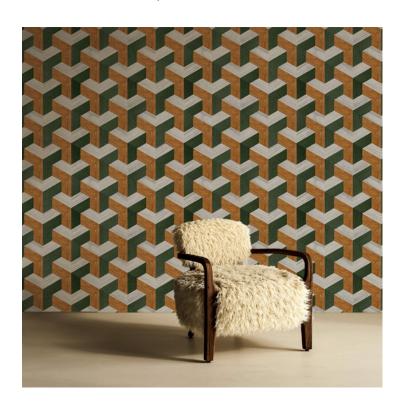

## PATTERN: Empire

COLLECTION: Architectural

Part Number: ARCH-008

We print to fit your specific wall size, therefore each order is individually priced. Each mural is broken down into panels that are approximately 48" wide. Installation is straightforward with marked, sequential panels that are easily double-cut on the wall. Please reference your project name and wall dimensions when requesting a quote.