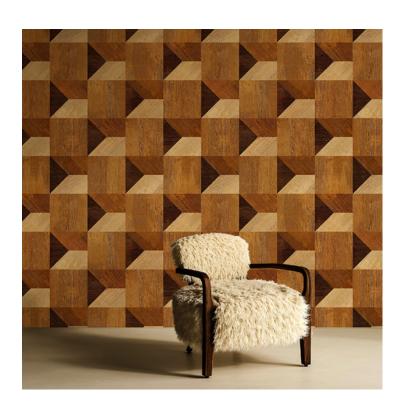

## PATTERN: Castel

COLLECTION: Architectural

Part Number: ARCH-010

We print to fit your specific wall size, therefore each order is individually priced. Each mural is broken down into panels that are approximately 48" wide. Installation is straightforward with marked, sequential panels that are easily double-cut on the wall. Please reference your project name and wall dimensions when requesting a quote.