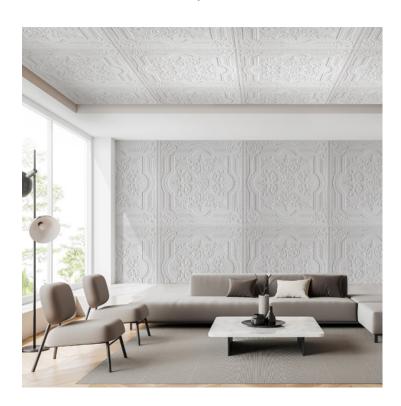

## PATTERN: Bellamy

COLLECTION: Architectural

Part Number: ARCH-014

We print to fit your specific wall size, therefore each order is individually priced. Each mural is broken down into panels that are approximately 48" wide. Installation is straightforward with marked, sequential panels that are easily double-cut on the wall. Please reference your project name and wall dimensions when requesting a quote.