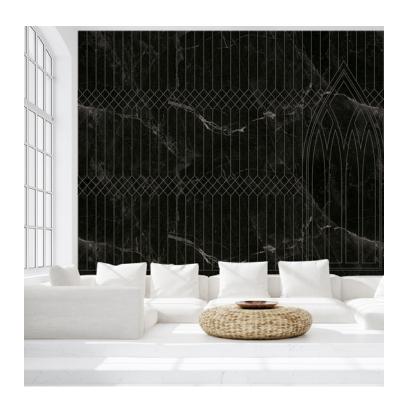

## PATTERN: Basilica

## COLLECTION: Architectural AVAILABLE COLORWAYS

Dark -ARCH-005-1

Earth -ARCH-005-2

We print to fit your specific wall size, therefore each order is individually priced. Each mural is broken down into panels that are approximately 48" wide. Installation is straightforward with marked, sequential panels that are easily double-cut on the wall. Please reference your project name and wall dimensions when requesting a quote.