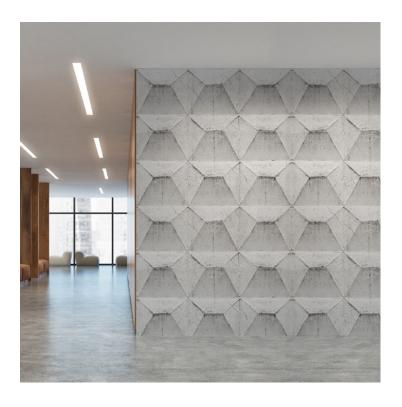

## PATTERN: Antoine

COLLECTION: Architectural Part Number: ARCH-003

We print to fit your specific wall size, therefore each order is individually priced. Each mural is broken down into panels that are approximately 48" wide. Installation is straightforward with marked, sequential panels that are easily double-cut on the wall. Please reference your project name and wall dimensions when requesting a quote.