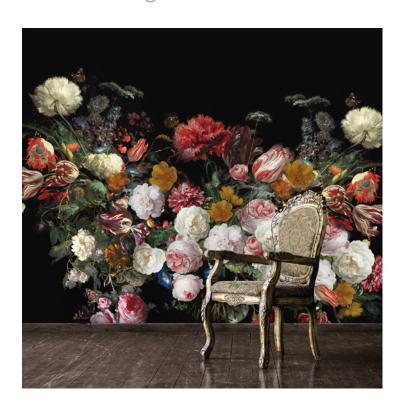

## PATTERN: Vignette

COLLECTION: Flora

Part Number: FC-008

We print to fit your specific wall size, therefore each order is individually priced. Each mural is broken down into panels that are approximately 48" wide. Installation is straightforward with marked, sequential panels that are easily double-cut on the wall. Please reference your project name and wall dimensions when requesting a quote.