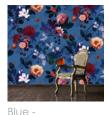

## COLLECTION: Flora AVAILABLE COLORWAYS

Pink -

FC-005-01

FC-005-02

Emerald -FC-005-03

We print to fit your specific wall size, therefore each order is individually priced. Each mural is broken down into panels that are approximately 48" wide. Installation is straightforward with marked, sequential panels that are easily double-cut on the wall. Please reference your project name and wall dimensions when requesting a quote.