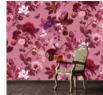

## COLLECTION: Flora AVAILABLE COLORWAYS

Pink -

FC-005-01

FC-005-02

Emerald -FC-005-03

We print to fit your specific wall size, therefore each order is individually priced. Each mural is broken down into panels that are approximately 48" wide. Installation is straightforward with marked, sequential panels that are easily double-cut on the wall. Please reference your project name and wall dimensions when requesting a quote.