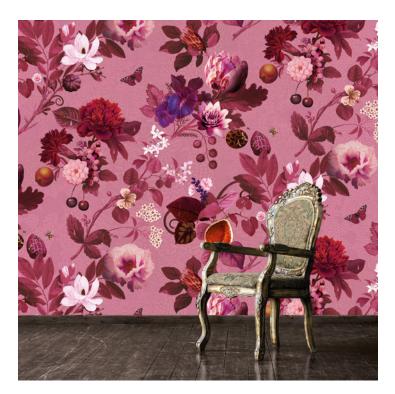

## PATTERN: Versailles

## COLLECTION: Flora AVAILABLE COLORWAYS

Pink -

FC-005-01

FC-005-02

Emerald -FC-005-03

We print to fit your specific wall size, therefore each order is individually priced. Each mural is broken down into panels that are approximately 48" wide. Installation is straightforward with marked, sequential panels that are easily double-cut on the wall. Please reference your project name and wall dimensions when requesting a quote.