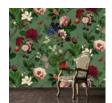

## COLLECTION: Flora AVAILABLE COLORWAYS

Pink -

FC-005-01

FC-005-02

Emerald -FC-005-03

We print to fit your specific wall size, therefore each order is individually priced. Each mural is broken down into panels that are approximately 48" wide. Installation is straightforward with marked, sequential panels that are easily double-cut on the wall. Please reference your project name and wall dimensions when requesting a quote.