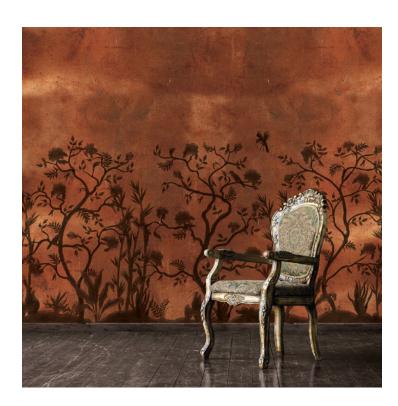

## PATTERN: Tea Garden

COLLECTION: Flora

AVAILABLE COLORWAYS

Earth - FC-004-02

We print to fit your specific wall size, therefore each order is individually priced. Each mural is broken down into panels that are approximately 48" wide. Installation is straightforward with marked, sequential panels that are easily double-cut on the wall. Please reference your project name and wall dimensions when requesting a quote.