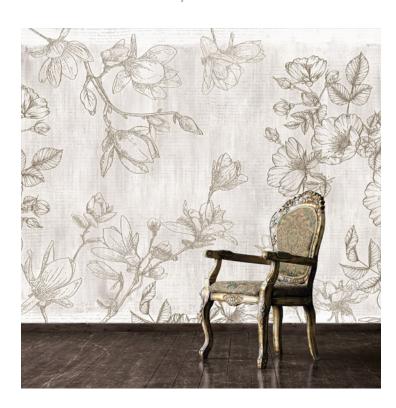

## PATTERN: Poetry

## COLLECTION: Flora AVAILABLE COLORWAYS

Headline -FC-006-02

Night -FC-006-03

We print to fit your specific wall size, therefore each order is individually priced. Each mural is broken down into panels that are approximately 48" wide. Installation is straightforward with marked, sequential panels that are easily double-cut on the wall. Please reference your project name and wall dimensions when requesting a quote.