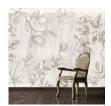

## COLLECTION: Flora AVAILABLE COLORWAYS

Headline -FC-006-02

Night -FC-006-03

We print to fit your specific wall size, therefore each order is individually priced. Each mural is broken down into panels that are approximately 48" wide. Installation is straightforward with marked, sequential panels that are easily double-cut on the wall. Please reference your project name and wall dimensions when requesting a quote.