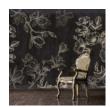

## COLLECTION: Flora AVAILABLE COLORWAYS

Headline -FC-006-02

Night -FC-006-03

We print to fit your specific wall size, therefore each order is individually priced. Each mural is broken down into panels that are approximately 48" wide. Installation is straightforward with marked, sequential panels that are easily double-cut on the wall. Please reference your project name and wall dimensions when requesting a quote.