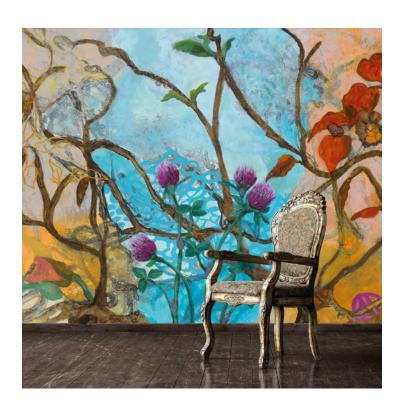

## PATTERN: Painted Garden

COLLECTION: Flora

AVAILABLE COLORWAYS

Thistle -FC-003-02

Poppies - FC-003-03

We print to fit your specific wall size, therefore each order is individually priced. Each mural is broken down into panels that are approximately 48" wide. Installation is straightforward with marked, sequential panels that are easily double-cut on the wall. Please reference your project name and wall dimensions when requesting a quote.