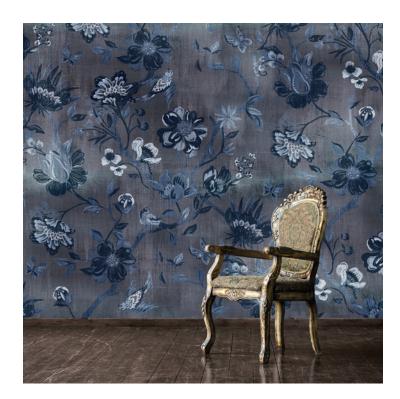

## PATTERN: Marion

COLLECTION: Flora
AVAILABLE COLORWAYS

Chrome - FC-007-02

We print to fit your specific wall size, therefore each order is individually priced. Each mural is broken down into panels that are approximately 48" wide. Installation is straightforward with marked, sequential panels that are easily double-cut on the wall. Please reference your project name and wall dimensions when requesting a quote.