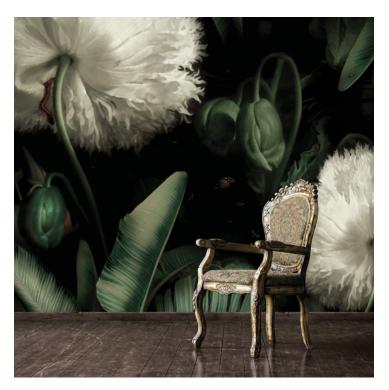

## PATTERN: Delphine

## COLLECTION: Flora AVAILABLE COLORWAYS

Multi -FC-009-02

We print to fit your specific wall size, therefore each order is individually priced. Each mural is broken down into panels that are approximately 48" wide. Installation is straightforward with marked, sequential panels that are easily double-cut on the wall. Please reference your project name and wall dimensions when requesting a quote.