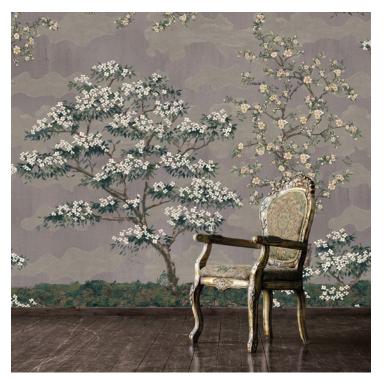

## PATTERN: Cherries in June

## COLLECTION: Flora AVAILABLE COLORWAYS

Wine -FC-002-03

We print to fit your specific wall size, therefore each order is individually priced. Each mural is broken down into panels that are approximately 48" wide. Installation is straightforward with marked, sequential panels that are easily double-cut on the wall. Please reference your project name and wall dimensions when requesting a quote.