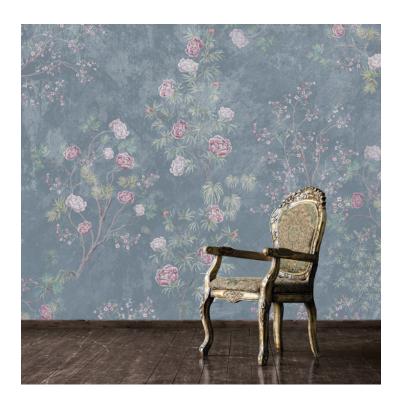

## PATTERN: Arboretum

COLLECTION: Flora

AVAILABLE COLORWAYS

Golden Brown - FC-010-02

We print to fit your specific wall size, therefore each order is individually priced. Each mural is broken down into panels that are approximately 48" wide. Installation is straightforward with marked, sequential panels that are easily double-cut on the wall. Please reference your project name and wall dimensions when requesting a quote.