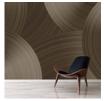

## COLLECTION: Grove Studio Collection AVAILABLE COLORWAYS

Electra - LG036

Revolver - LG039

Lago - LG038

Sunset Beach -LG037

We print to fit your specific wall size, therefore each order is individually priced. Each mural is broken down into panels that are approximately 48" wide. Installation is straightforward with marked, sequential panels that are easily double-cut on the wall. Please reference your project name and wall dimensions when requesting a quote.