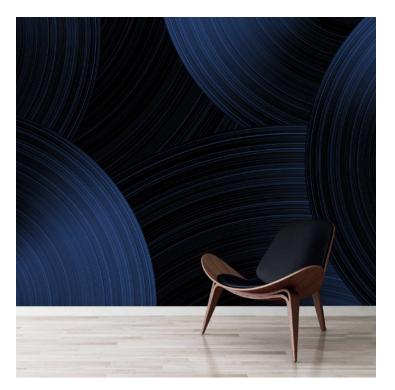

## PATTERN: 1965 - Led

## COLLECTION: Grove Studio Collection AVAILABLE COLORWAYS

Electra - LG036

Revolver - LG039

Lago - LG038

Sunset Beach -LG037

We print to fit your specific wall size, therefore each order is individually priced. Each mural is broken down into panels that are approximately 48" wide. Installation is straightforward with marked, sequential panels that are easily double-cut on the wall. Please reference your project name and wall dimensions when requesting a quote.