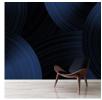

## COLLECTION: Grove Studio Collection AVAILABLE COLORWAYS

Electra - LG036

Revolver - LG039

Lago - LG038

Sunset Beach -LG037

We print to fit your specific wall size, therefore each order is individually priced. Each mural is broken down into panels that are approximately 48" wide. Installation is straightforward with marked, sequential panels that are easily double-cut on the wall. Please reference your project name and wall dimensions when requesting a quote.