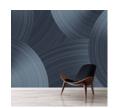

## COLLECTION: Grove Studio Collection AVAILABLE COLORWAYS

Electra - LG036

Revolver - LG039

Lago - LG038

Sunset Beach -LG037

We print to fit your specific wall size, therefore each order is individually priced. Each mural is broken down into panels that are approximately 48" wide. Installation is straightforward with marked, sequential panels that are easily double-cut on the wall. Please reference your project name and wall dimensions when requesting a quote.