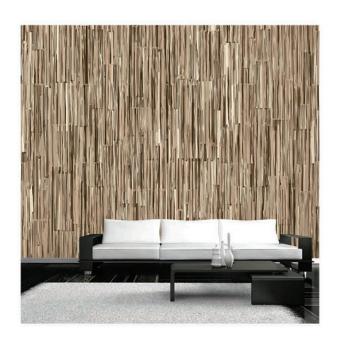

## PATTERN: Bamboo

COLLECTION: Organix

Part Number: OS001

We print to fit your specific wall size, therefore each order is individually priced. Each mural is broken down into panels that are approximately 48" wide. Installation is straightforward with marked, sequential panels that are easily double-cut on the wall. Please reference your project name and wall dimensions when requesting a quote.