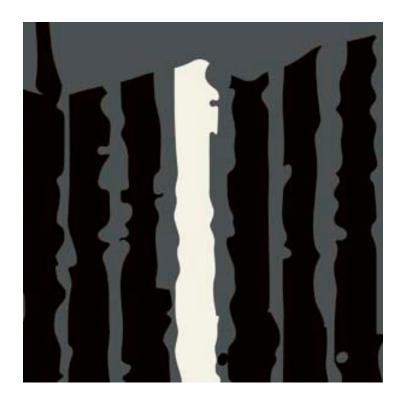

## PATTERN: Trowel

COLLECTION: Lignes

AVAILABLE COLORWAYS

Pewter - LN012-1

Clay - LN012-2

We print to fit your specific wall size, therefore each order is individually priced. Each mural is broken down into panels that are approximately 48" wide. Installation is straightforward with marked, sequential panels that are easily double-cut on the wall. Please reference your project name and wall dimensions when requesting a quote.