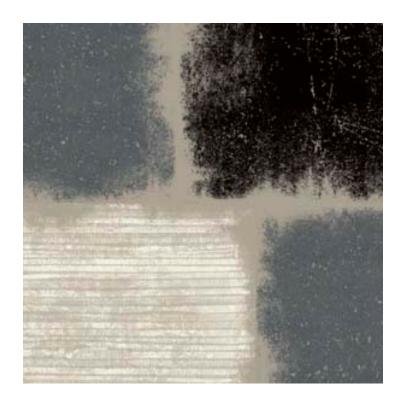

## PATTERN: Quad

COLLECTION: Lignes

AVAILABLE COLORWAYS

Pewter - LN004-1

Clay - LN004-2

We print to fit your specific wall size, therefore each order is individually priced. Each mural is broken down into panels that are approximately 48" wide. Installation is straightforward with marked, sequential panels that are easily double-cut on the wall. Please reference your project name and wall dimensions when requesting a quote.