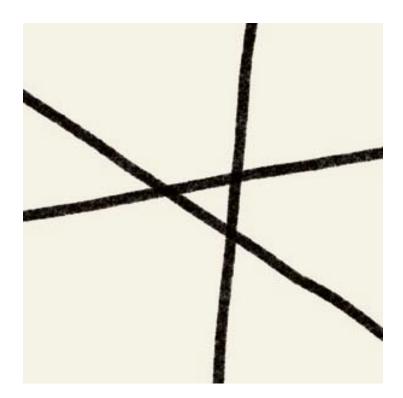

## PATTERN: Minny

COLLECTION: Lignes

AVAILABLE COLORWAYS

Black/Pewter -LN005-2

Swiss/Pewter -LN005-3

We print to fit your specific wall size, therefore each order is individually priced. Each mural is broken down into panels that are approximately 48" wide. Installation is straightforward with marked, sequential panels that are easily double-cut on the wall. Please reference your project name and wall dimensions when requesting a quote.