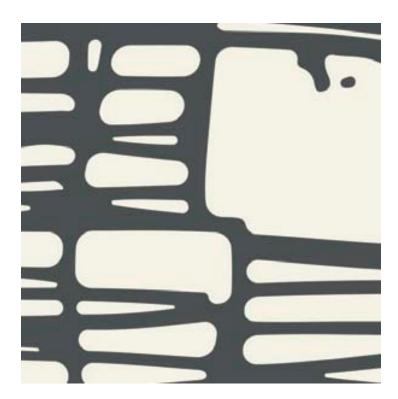

## PATTERN: Latitude

COLLECTION: Lignes

AVAILABLE COLORWAYS

LN010-1

Black/Pewter -LN010-2

We print to fit your specific wall size, therefore each order is individually priced. Each mural is broken down into panels that are approximately 48" wide. Installation is straightforward with marked, sequential panels that are easily double-cut on the wall. Please reference your project name and wall dimensions when requesting a quote.