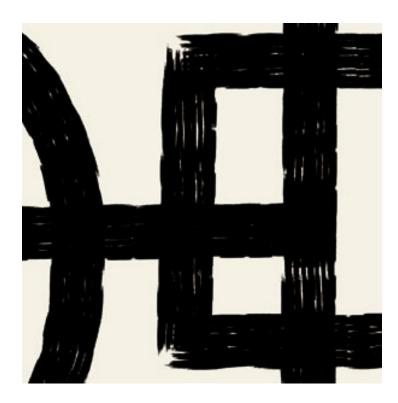

## PATTERN: Henri

COLLECTION: Lignes

AVAILABLE COLORWAYS

Black/Swiss -LN001-1

Clay/Swiss - LN001-

LN001-3

Pewter/Clay -LN001-4

Swiss/Black - LN001-5