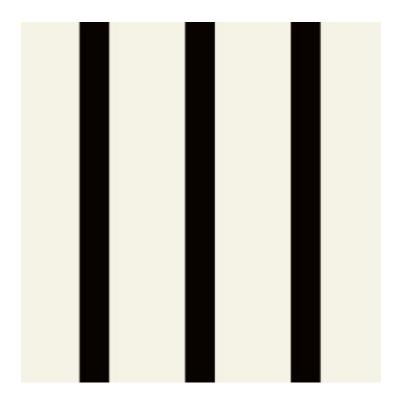

## PATTERN: Abacus

COLLECTION: Lignes

AVAILABLE COLORWAYS

Black/Pewter -LN002-3

We print to fit your specific wall size, therefore each order is individually priced. Each mural is broken down into panels that are approximately 48" wide. Installation is straightforward with marked, sequential panels that are easily double-cut on the wall. Please reference your project name and wall dimensions when requesting a quote.