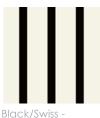

## PATTERN: Abacus

COLLECTION: Lignes

AVAILABLE COLORWAYS

Black/Pewter -LN002-3

We print to fit your specific wall size, therefore each order is individually priced. Each mural is broken down into panels that are approximately 48" wide. Installation is straightforward with marked, sequential panels that are easily double-cut on the wall. Please reference your project name and wall dimensions when requesting a quote.