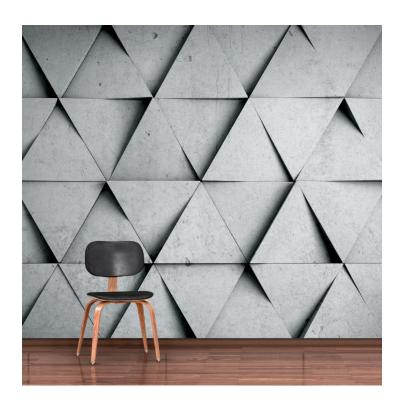

## PATTERN: Pyramid

COLLECTION: Industrial
Part Number: IN012-LL

We print to fit your specific wall size, therefore each order is individually priced. Each mural is broken down into panels that are approximately 48" wide. Installation is straightforward with marked, sequential panels that are easily double-cut on the wall. Please reference your project name and wall dimensions when requesting a quote.