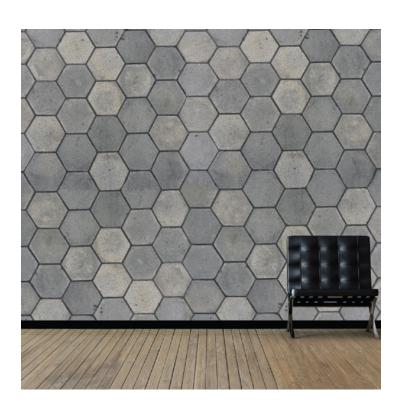

## PATTERN: Paris

COLLECTION: Industrial

Part Number: IN016

We print to fit your specific wall size, therefore each order is individually priced. Each mural is broken down into panels that are approximately 48" wide. Installation is straightforward with marked, sequential panels that are easily double-cut on the wall. Please reference your project name and wall dimensions when requesting a quote.