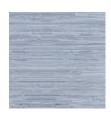

## AVAILABLE COLORWAYS

Azul - GC002

Summer Storm -

Greige - GC004

Dove - GC005

Playa - GC006

We print to fit your specific wall size, therefore each order is individually priced. Each mural is broken down into panels that are approximately 48" wide. Installation is straightforward with marked, sequential panels that are easily double-cut on the wall. Please reference your project name and wall dimensions when requesting a quote.