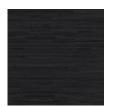

## AVAILABLE COLORWAYS

Azul - GC002

Summer Storm -

Greige - GC004

Dove - GC005

Playa - GC006

We print to fit your specific wall size, therefore each order is individually priced. Each mural is broken down into panels that are approximately 48" wide. Installation is straightforward with marked, sequential panels that are easily double-cut on the wall. Please reference your project name and wall dimensions when requesting a quote.