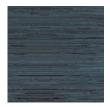

## AVAILABLE COLORWAYS

Azul - GC002

Summer Storm -

Greige - GC004

Dove - GC005

Playa - GC006

We print to fit your specific wall size, therefore each order is individually priced. Each mural is broken down into panels that are approximately 48" wide. Installation is straightforward with marked, sequential panels that are easily double-cut on the wall. Please reference your project name and wall dimensions when requesting a quote.