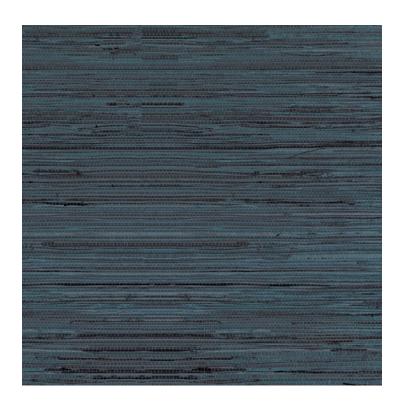

## PATTERN: Grasscloth

COLLECTION: Grasscloth Palm

## AVAILABLE COLORWAYS

Azul - GC002

Summer Storm -

Greige - GC004

Dove - GC005

Playa - GC006

We print to fit your specific wall size, therefore each order is individually priced. Each mural is broken down into panels that are approximately 48" wide. Installation is straightforward with marked, sequential panels that are easily double-cut on the wall. Please reference your project name and wall dimensions when requesting a quote.