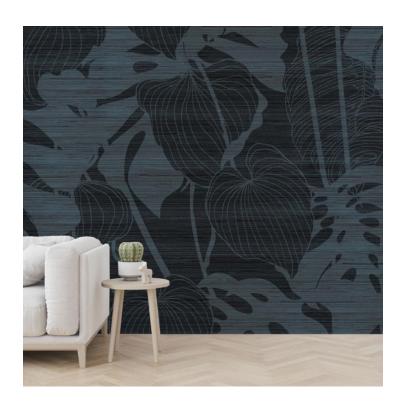

## PATTERN: Grasscloth Tropics

COLLECTION: Grasscloth Palm

Part Number: GC001-01

We print to fit your specific wall size, therefore each order is individually priced. Each mural is broken down into panels that are approximately 48" wide. Installation is straightforward with marked, sequential panels that are easily double-cut on the wall. Please reference your project name and wall dimensions when requesting a quote.