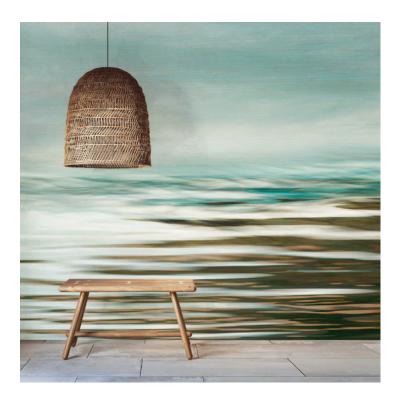

## PATTERN: Waterway

COLLECTION: Artist Series III (Best Of Collection)

Part Number: BC009

We print to fit your specific wall size, therefore each order is individually priced. Each mural is broken down into panels that are approximately 48" wide. Installation is straightforward with marked, sequential panels that are easily double-cut on the wall. Please reference your project name and wall dimensions when requesting a quote.