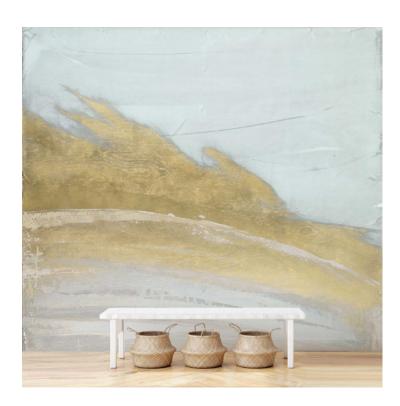

## PATTERN: Ocean's Tide

COLLECTION: Artist Series III

(Best Of Collection)

Part Number: BC005

We print to fit your specific wall size, therefore each order is individually priced. Each mural is broken down into panels that are approximately 48" wide. Installation is straightforward with marked, sequential panels that are easily double-cut on the wall. Please reference your project name and wall dimensions when requesting a quote.