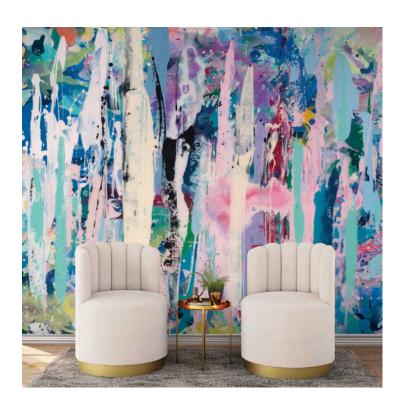

## PATTERN: Mozart

COLLECTION: Artist Series III

(Best Of Collection)

Part Number: BC001

We print to fit your specific wall size, therefore each order is individually priced. Each mural is broken down into panels that are approximately 48" wide. Installation is straightforward with marked, sequential panels that are easily double-cut on the wall. Please reference your project name and wall dimensions when requesting a quote.