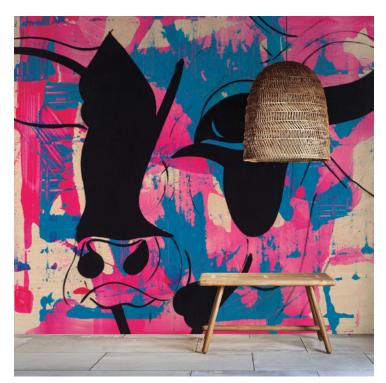

## PATTERN: Mo

## COLLECTION: Artist Series III (Best Of Collection) AVAILABLE COLORWAYS

Pink - BC006-1

Neutral - BC006-2

We print to fit your specific wall size, therefore each order is individually priced. Each mural is broken down into panels that are approximately 48" wide. Installation is straightforward with marked, sequential panels that are easily double-cut on the wall. Please reference your project name and wall dimensions when requesting a quote.